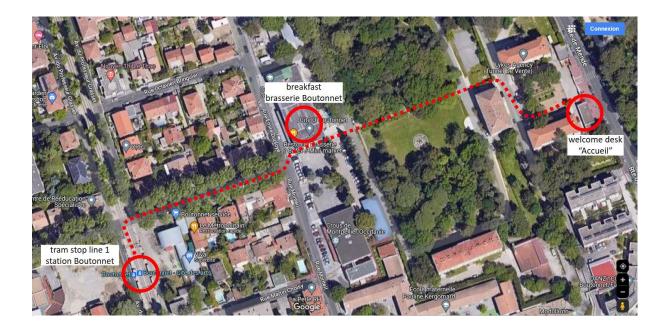

## Cité Universitaire Boutonnet

119 rue Faubourg Boutonnet, 34090 Montpellier

Phone: +33467611131

Email: cu.boutonnet@crous-montpellier.fr

Access by tram. Tram line 1 from train station Saint Roch. Stop at Boutonnet station. Pedestrian access through gate on the right side of Brasserie Boutonnet, 2 Rue Emile Duployé, 34090 Montpellier (see map below).

Arrival on 07/07/2024. Get the key from welcome desk (open 24/7).

**Departure** on 13/07/2024 before 11am. Make sure to leave key or access badge at the welcome desk.

**Breakfast** is included at Brasserie Boutonnet, 2 Rue Emile Duployé, 34090 Montpellier. Breakfast hours are from 7am to 9am.